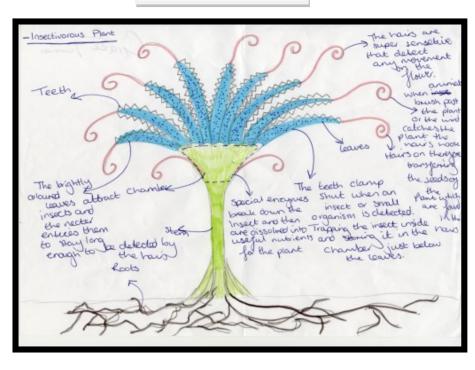

## Design a Plant Activity

- Select a biome from the list at the bottom.
- You are going to **design** (you are creating, not drawing one that already exists) a plant that would be best suited for the biome that you chose.
  - <u>Think about the following to help in creating an</u> <u>original plant</u>: (Use your biome notes)
    - Climate conditions
    - Type of animals that live in that biome in order to give your plant adaptations that will help it survive.
    - Draw your plant in detail
    - Label and describe at least <u>3 adaptations</u> that are unique to your plant. Write them next to where the adaptation is on your drawing.
    - Name your plant
    - It must be colored. <u>Be creative & neat!</u>
  - 1.Rainforest
  - 2.Temperate
  - Forest
  - 3 Grassland
  - 4.Taiga
  - 5. Desert
  - 6.Tundra
  - 7. Freshwater
  - 8. Saltwater

EXAMPLE ONLY

| Name(s)        | Date: Period: |  |
|----------------|---------------|--|
| Name of Plant: | Biome:        |  |